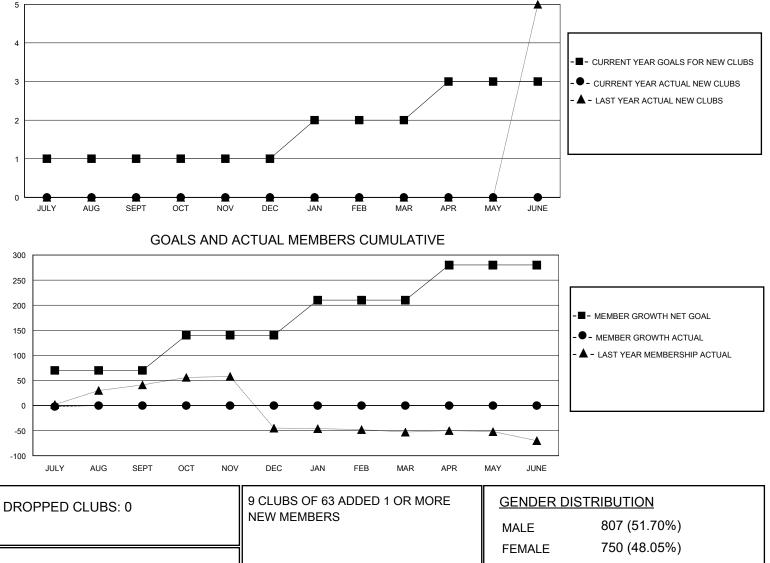

## MONTHLY MEMBERSHIP PROGRESS REPORT

District 4 L2

Results as of: 7/31/2024

| LOCATION CALIFORNIA            |                                                  |                                                                                                                                                                         |                                                                         |                                                                                     |                                                                                                                                                                                  | GMT CA                                                                                                                                                                                   |  |
|--------------------------------|--------------------------------------------------|-------------------------------------------------------------------------------------------------------------------------------------------------------------------------|-------------------------------------------------------------------------|-------------------------------------------------------------------------------------|----------------------------------------------------------------------------------------------------------------------------------------------------------------------------------|------------------------------------------------------------------------------------------------------------------------------------------------------------------------------------------|--|
| Clubs<br>RESULTS FOR 2024-2025 |                                                  |                                                                                                                                                                         |                                                                         | Members                                                                             |                                                                                                                                                                                  |                                                                                                                                                                                          |  |
|                                |                                                  |                                                                                                                                                                         |                                                                         | RESULTS FOR 2024-2025                                                               |                                                                                                                                                                                  |                                                                                                                                                                                          |  |
| NEW CLUB GOAL                  | NEW CLUBS                                        | DROPPED CLUBS                                                                                                                                                           | QUARTER                                                                 | MEMBER GROWTH NET<br>GOAL                                                           | MEMBER GROWTH<br>ACTUAL                                                                                                                                                          | DROPPED<br>MEMBERS ACTUAI<br>(including transfers)                                                                                                                                       |  |
| 1                              | 0                                                | 0                                                                                                                                                                       | JULY/AUG/SEI                                                            | РТ 70                                                                               | 21                                                                                                                                                                               | 17                                                                                                                                                                                       |  |
| 0                              | 0                                                | 0                                                                                                                                                                       | OCT/NOV/DEC                                                             | 70                                                                                  | 0                                                                                                                                                                                | 0                                                                                                                                                                                        |  |
| 1                              | 0                                                | 0                                                                                                                                                                       | JAN/FEB/MAR                                                             | 70                                                                                  | 0                                                                                                                                                                                | 0                                                                                                                                                                                        |  |
| 1                              | 0                                                | 0                                                                                                                                                                       | APR/MAY/JUN                                                             | E 70                                                                                | 0                                                                                                                                                                                | 0                                                                                                                                                                                        |  |
| GOALS                          | AND ACTUA                                        | L NEW CLUBS C                                                                                                                                                           | UMULATIVE                                                               | <b>≜</b> ]                                                                          |                                                                                                                                                                                  |                                                                                                                                                                                          |  |
|                                | RESULTS FOF<br>NEW CLUB GOAL<br>1<br>0<br>1<br>1 | RESULTS FOR 2024-2025       NEW CLUB GOAL     NEW CLUBS       1     0       0     0       1     0       1     0       1     0       1     0       1     0       1     0 | RESULTS FOR 2024-2025NEW CLUB GOALNEW CLUBSDROPPED CLUBS100000100100100 | RESULTS FOR 2024-2025   NEW CLUB GOAL NEW CLUBS   1 0   0 0   0 0   1 0   0 0   1 0 | RESULTS FOR 2024-2025RESULTS FOR 2024-2025NEW CLUB GOALNEW CLUBSDROPPED CLUBSQUARTERMEMBER GROWTH NET<br>GOAL100JULY/AUG/SEPT70000OCT/NOV/DEC70100JAN/FEB/MAR70100APR/MAY/JUNE70 | RESULTS FOR 2024-2025NEW CLUB GOALNEW CLUBSDROPPED CLUBSQUARTERMEMBER GROWTH NET<br>GOALMEMBER GROWTH<br>ACTUAL100JULY/AUG/SEPT7021000OCT/NOV/DEC700100JAN/FEB/MAR7001000OCT/NAV/JUNE700 |  |

|                 |    |                           | FEMALE                     | 750 (48.05%) |     |
|-----------------|----|---------------------------|----------------------------|--------------|-----|
| DROPPED MEMBERS |    |                           |                            |              |     |
| DECEASED        | 1  | CLICK HERE FOR CUMULATIVE | TOTAL FAMILY UNIT MEMBERS  |              | 223 |
| CLUB CANCELLED  | 0  | MEMBERSHIP DATA           | FAMILY MEMBERS PAYING HALF |              | 100 |
| OTHER           | 16 |                           |                            |              | 122 |
| TOTAL           | 17 |                           |                            |              |     |